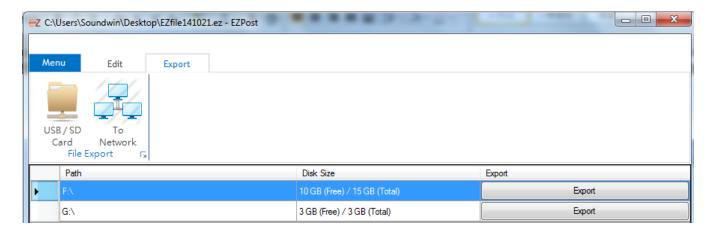

EZpost can save the edited media content to USB harddisk or SD card, in this way, you need to copy the file to Digital Signage Player device to play one by one. Or as control server, EZpost can export the edited media content to Digital Signage Player devices under the same network, easy to management.