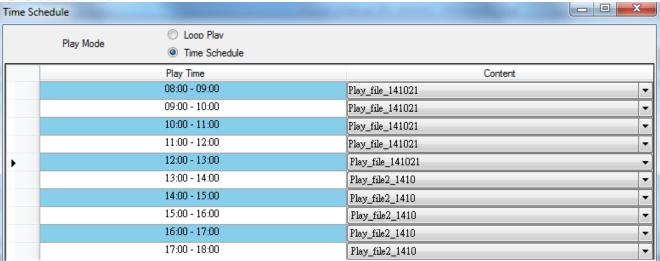

Support two play mode, let you schedule the play content and play automatically.

Play Mode 1: Loop Play mode: keep play a single file.

Play Mode 2: **Time Schedule** (per hour): each hour can select different content and play accordingly.