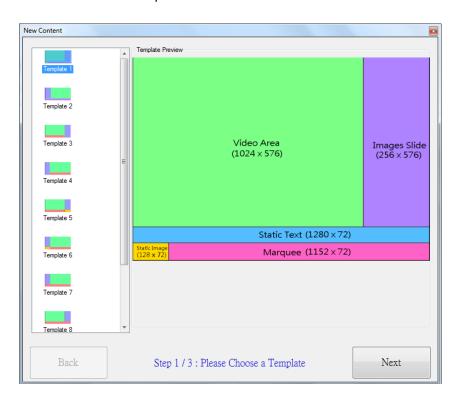

With user-friendly GUI, EZpost has various templates allow you to create different style and multi screen advertisement to fit customer's request. In additional, the interface supports both English and Traditional Chinese language. No matter which language your Windows PC is, all of them can install the EZpost.